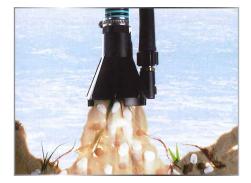

#### • SPECIFICATIONS

- KITHYDRO is an accessory for your HP washer, designed to empty and deeply clean ponds, sumps, tanks, swimming pools..
- KITHYDRO can suck and drain away waste such as sand, mud, algae and gravel (up to 20 mm thick) to a maximum depth of 4 m.
- Depending on the power of the high pressure washer, KITHYDO can empty from 8 000 to 18 000 l/h.
- It works by venturi effect, which associates the action of high pressure washing (thanks to the HP nozzle BOO) and the suction action created by the flow of water under pressure.