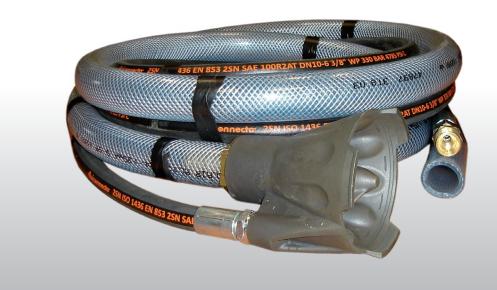

### • INCLUDES

- 1 hydro-ejector
- 4 m PVC hose ø 30 to drain away water and waste
- 3 m HP hose for water inlet and cleaning
- 1 HP nozzle BOO\_ \_, size of nozzle to determine depending of your HP washer