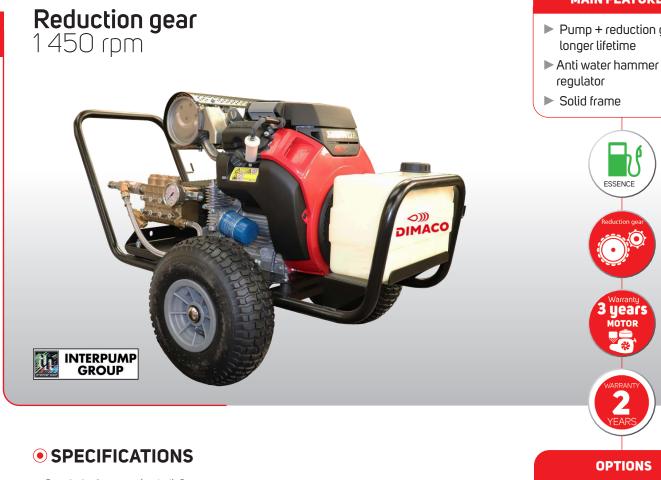

# PETROL HP WASHERS Intensive 500 bar - Ref. : TIE 15 500 HDE

- Crankshaft pump (radial) 3 ceramic pistons
- Safety valve
- Reduction gear : reduces the pump rotation speed
- Petrol engine with lack of oil safety
- Electric start
- Regulator : separated from the manifold with pressure drop to zero

EQUIPMENT FOR VERY HIGH PRESSURE

• Spray gun with stainless steel half-lance : with swivel link (on hose side)

• Special hose : 20 m 3/8 double metal braided hose

• Stainless steel 400 mm lance : with HP nozzle

• Pneumatic wheels : Ø 600 mm

• Welded steel frame and hood, epoxy paint

## **MAIN FEATURES**

- Pump + reduction gear :