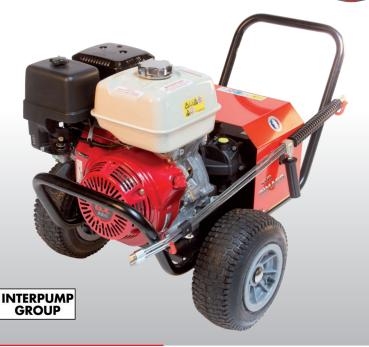

# PETROL HP WASHERS

Intensive - Ref. : TIE 18 240 HA

**Reduction gear** 1450 rpm

#### **MAIN FEATURES**

- Pump + reduction gear : longer lifetime
- Anti water hammer regulator
- Solid frame

### SPECIFICATIONS

- Crankshaft pump (radial) 3 ceramic pistons
- Regulator: separated from the manifold with pressure drop to zero
- Integrated detergent application system
- Reduction gear: reduces the pump rotation speed
- Petrol engine with lack of oil safety
- Pull start
- Welded steel frame and hood, epoxy paint

### MODEL

|   | REFERENCE     | FLOW RATE |      | PRESSURE | POWER  |    | РИМР |           |       | WEIGHT |
|---|---------------|-----------|------|----------|--------|----|------|-----------|-------|--------|
|   |               | l/min     | l/h  | bar      | Moteur | HP | rpm  | Brand     | Oil   | kg     |
| ĺ | TIE 18 240 HA | 18        | 1100 | 240      | HONDA  | 13 | 1450 | INTERPUMP | 15W40 | 101    |