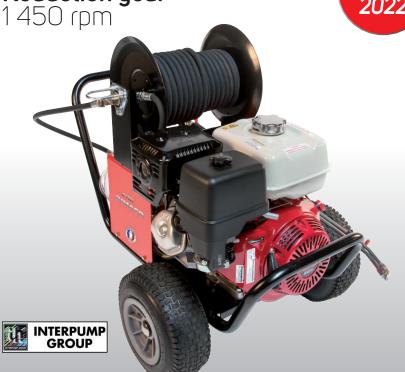

# PETROL HP WASHERS

Intensive - Ref. : TIE 18 240 HEA

Reduction gear

Selection 2022

# SPECIFICATIONS

- Crankshaft pump (radial) 3 ceramic pistons
- Regulator: separated from the manifold with pressure drop to zero
- Integrated detergent application system
- Reduction gear: reduces the pump rotation speed
- Petrol engine with lack of oil safety
- Pull start
- Welded steel frame and hood, epoxy paint

## MODEL

| REFERENCE      | FLOW RATE |      | PRESSURE | POWER  |    | PUMP |           |       | WEIGHT |
|----------------|-----------|------|----------|--------|----|------|-----------|-------|--------|
|                | l/min     | l/h  | bar      | Moteur | HP | rpm  | Brand     | Oil   | kg     |
| TIE 18 240 HEA | 18        | 1100 | 240      | HONDA  | 13 | 1450 | INTERPUMP | 15W40 | 101    |