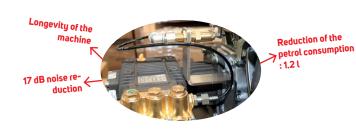

#### **MAIN FEATURES**

- Pump + reduction gear : longer lifetime
- Anti water hammer regulator
- Solid frame

# SPECIFICATIONS

- Crankshaft pump (radial) 3 ceramic pistons
- Regulator: separated from the manifold with pressure drop to zero
- Integrated detergent application system
- Reduction gear: reduces the pump rotation speed
- Petrol engine with lack of oil safety
- Pull start
- Welded steel frame and hood, epoxy paint