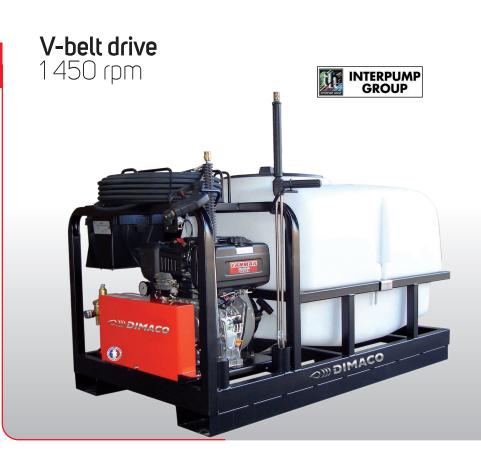

# **DIESEL HP WASHERS**PICKUP 15 210 YD

### **MAIN FEATURES**

- Long life pump
- Anti water hammer regulator
- V-belt drive
- ► Displacement by forklift truck

## SPECIFICATIONS

- Crankshaft pump (radial) 3 ceramic pistons
- Regulator: separated from the manifold with pressure drop to zero
- Diesel engine with pressure lubrication
- V-belt drive: Flexible transmission of power
- Electric start or pull start
- Board and housing: welded steel, epoxy paint
- **Dimensions**: 158 x 91 x 100 cm

## STANDARD EQUIPMENT

- **HP hose**: 20 m 3/8 double metal braided hose
- **HP spray gun** with swivel link
- Double lance 1050 mm: adjustable high and low pressure

Semi-pro Professional Intensive Super Intensive

## MODEL

| REFERENCE        | FLOW RATE |     | PRESSURE | POWER  |    | PUMP |           |       | <b>-</b> 43387 |        | WEIGHT |
|------------------|-----------|-----|----------|--------|----|------|-----------|-------|----------------|--------|--------|
|                  | l/min     | l/h | bar      | Engine | HP | rpm  | Brand     | Oil   | TANK           | FRAME  | kg     |
| PICKUP 15 210 YD | 15        | 900 | 210      | YANMAR | 10 | 1450 | INTERPUMP | 15W40 | 500 เ          | Pickup | 270    |